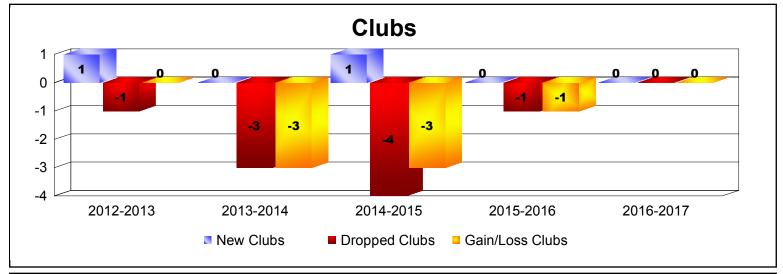

District 103CS As of June 2017 Cumulative

| Year      | New<br>Clubs | Dropped<br>Clubs | Gain/<br>Loss<br>Clubs | New<br>Members | Charter<br>Members | Reinstate<br>Members | Transfer<br>Members | Total<br>Member<br>Added | Total<br>Members<br>Dropped | Gain/<br>Loss<br>Members |
|-----------|--------------|------------------|------------------------|----------------|--------------------|----------------------|---------------------|--------------------------|-----------------------------|--------------------------|
| 2012-2013 | 1            | -1               | 0                      | 180            | 20                 | 5                    | 28                  | 233                      | -266                        | -33                      |
| 2013-2014 | 0            | -3               | -3                     | 142            | 0                  | 1                    | 19                  | 162                      | -243                        | -81                      |
| 2014-2015 | 1            | -4               | -3                     | 156            | 20                 | 3                    | 47                  | 226                      | -258                        | -32                      |
| 2015-2016 | 0            | -1               | -1                     | 169            | 0                  | 6                    | 18                  | 193                      | -190                        | 3                        |
| 2016-2017 | 0            | 0                | 0                      | 150            | 0                  | 11                   | 17                  | 178                      | -242                        | -64                      |
| Average   | 0            | -2               | -1                     | 159            | 8                  | 5                    | 26                  | 198                      | -240                        | -41                      |