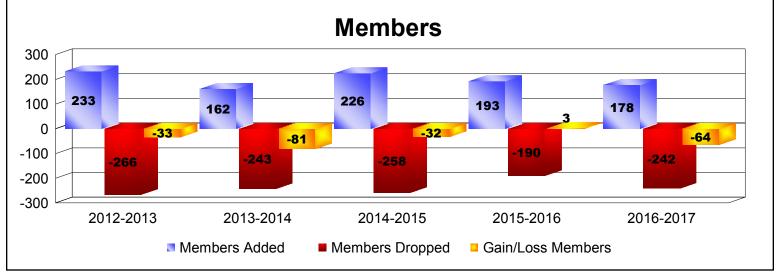

District 103CS As of June 2017 Cumulative

| Year      | New<br>Clubs | Dropped<br>Clubs | Gain/<br>Loss<br>Clubs | New<br>Members | Charter<br>Members | Reinstate<br>Members | Transfer<br>Members | Total<br>Member<br>Added | Total<br>Members<br>Dropped | Gain/<br>Loss<br>Members |
|-----------|--------------|------------------|------------------------|----------------|--------------------|----------------------|---------------------|--------------------------|-----------------------------|--------------------------|
| 2012-2013 | 1            | -1               | 0                      | 180            | 20                 | 5                    | 28                  | 233                      | -266                        | -33                      |
| 2013-2014 | 0            | -3               | -3                     | 142            | 0                  | 1                    | 19                  | 162                      | -243                        | -81                      |
| 2014-2015 | 1            | -4               | -3                     | 156            | 20                 | 3                    | 47                  | 226                      | -258                        | -32                      |
| 2015-2016 | 0            | -1               | -1                     | 169            | 0                  | 6                    | 18                  | 193                      | -190                        | 3                        |
| 2016-2017 | 0            | 0                | 0                      | 150            | 0                  | 11                   | 17                  | 178                      | -242                        | -64                      |
| Average   | 0            | -2               | -1                     | 159            | 8                  | 5                    | 26                  | 198                      | -240                        | -41                      |